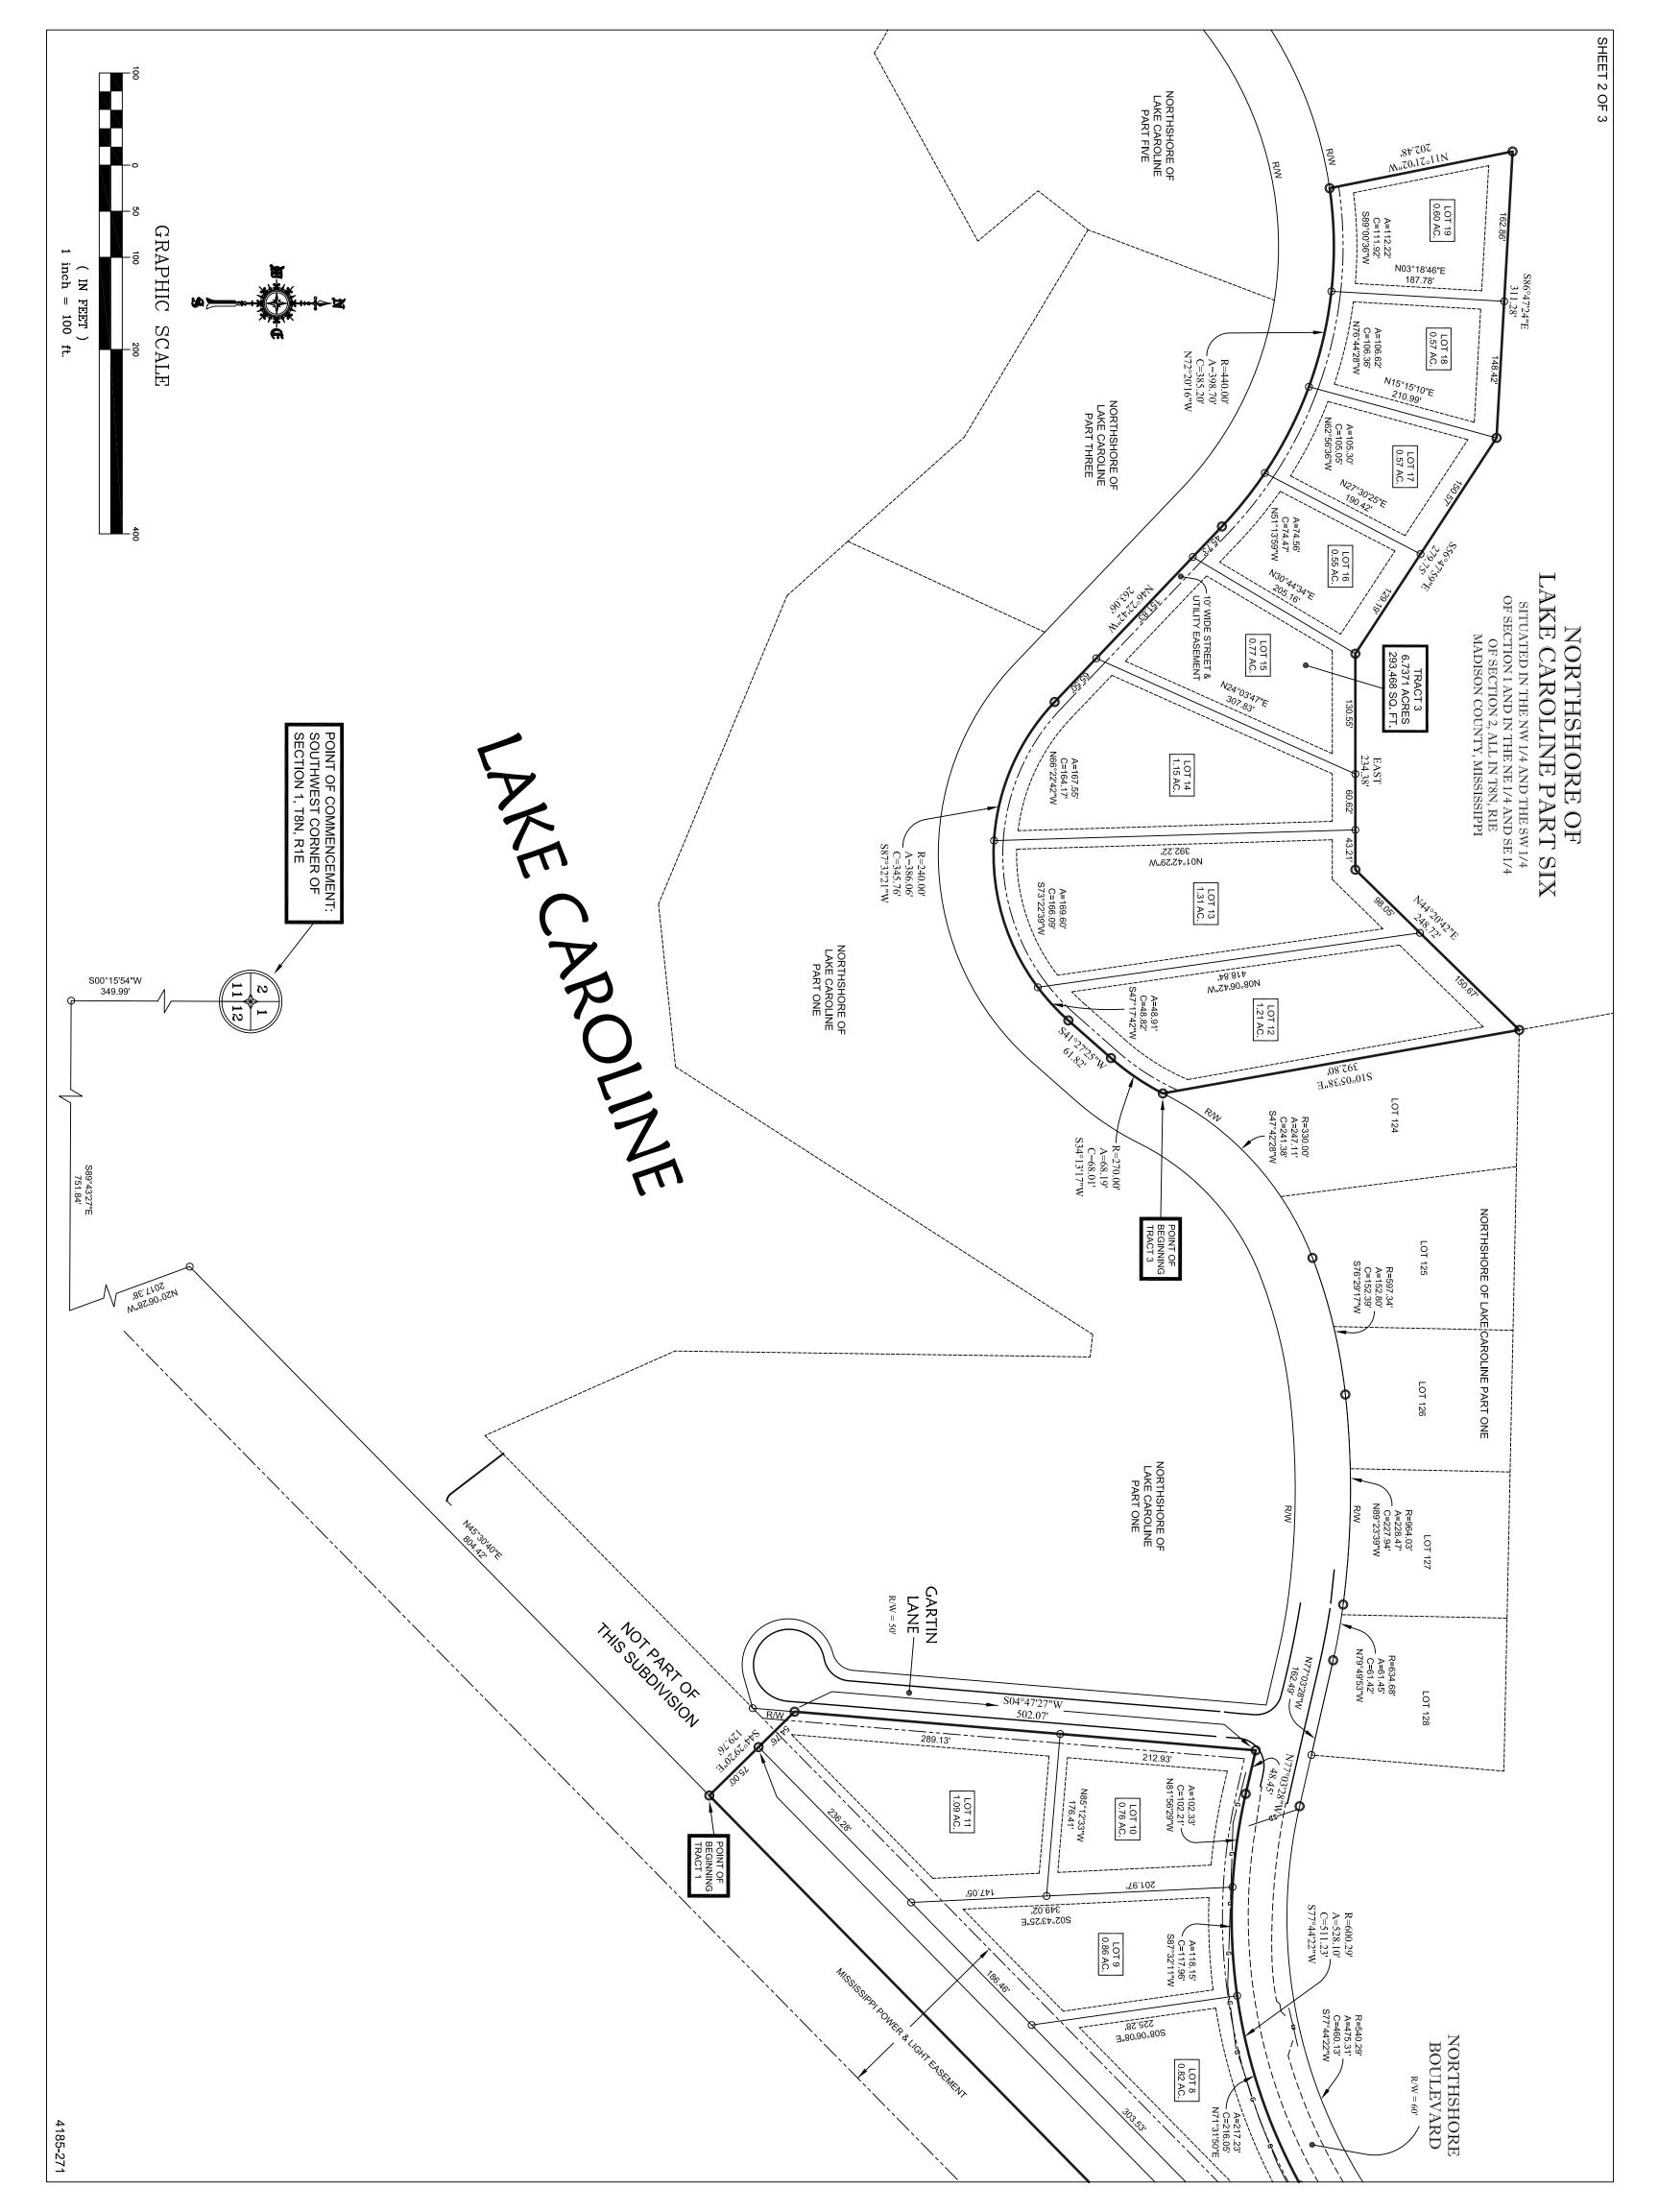

### TRACT 3

I have examined this plat and find it conforms to all co County of Madison and thus recommend final approval.

to all conditio

STATE OF MISSISSIPPI

COUNTY ENGINEER'S APPROVAL

A parcel of land situated in the Northeast 1/4 and in the Southeast 1/4 of Section 2, Township 8 North, Range 1 East, Madison County, Mississippi, and being more particularly described by meles and bounds as follows, to wit:

Commence at the southwest cornor of the suit Section 1 and run theore. South 60° 15' 54° West for a distance of 394,99 feet; thence South 89° 43'
27" East for a distance of 75' 1,84 feet; thence North 20° 06' 28" West for a distance of 2.017.38 feet to the center of a power transmission essement; thence North 45° 30' 40" East for a distance of 2.020' West for a distance of 2.017.38 feet to the center of a power transmission essement; thence North 45° 30' 40' East for a distance of 2.027.45 feet doug the said center of a power transmission essement; thence continue North 07° 12' 58" East for a distance of 2.07.25 feet to the western right of vary line of bright of the property of the property of the said western right of vary line of Northshore Boulevard; thence run 16.23' feet along the are of a 1,472.42. Feet along the are of a 1,472.42. Feet along the are of a 1,472.42. Feet along the said version right of vary line of Northshore Boulevard; thence run 16.23' feet along the are of a 1,472.42. Feet along the said western right of way line, said are having a 1.02.29 feet along the are of a 1,472.42. Feet along the said western right of way line, said are having a 1.02.29 feet along the said western right of way line, said are having a 1.02.29 feet along the are of 1.418.42.42 feet along the said western right of way line, said are having a 1.02.29 feet along the are of 1.418.42.42 feet along the said western right of way line, said are having a 1.02.29 feet along the said western right of way line, said are having a 1.02.29 feet along the are of 1.418.42.42 feet along the said orthwestern right of way line, said are having a 1.02.29 feet thence South 82° 22' 106' Feet along the said orthwestern right of way line, said are having a 1.02.20 feet along the are of a 1.418.42.42 feet along the a