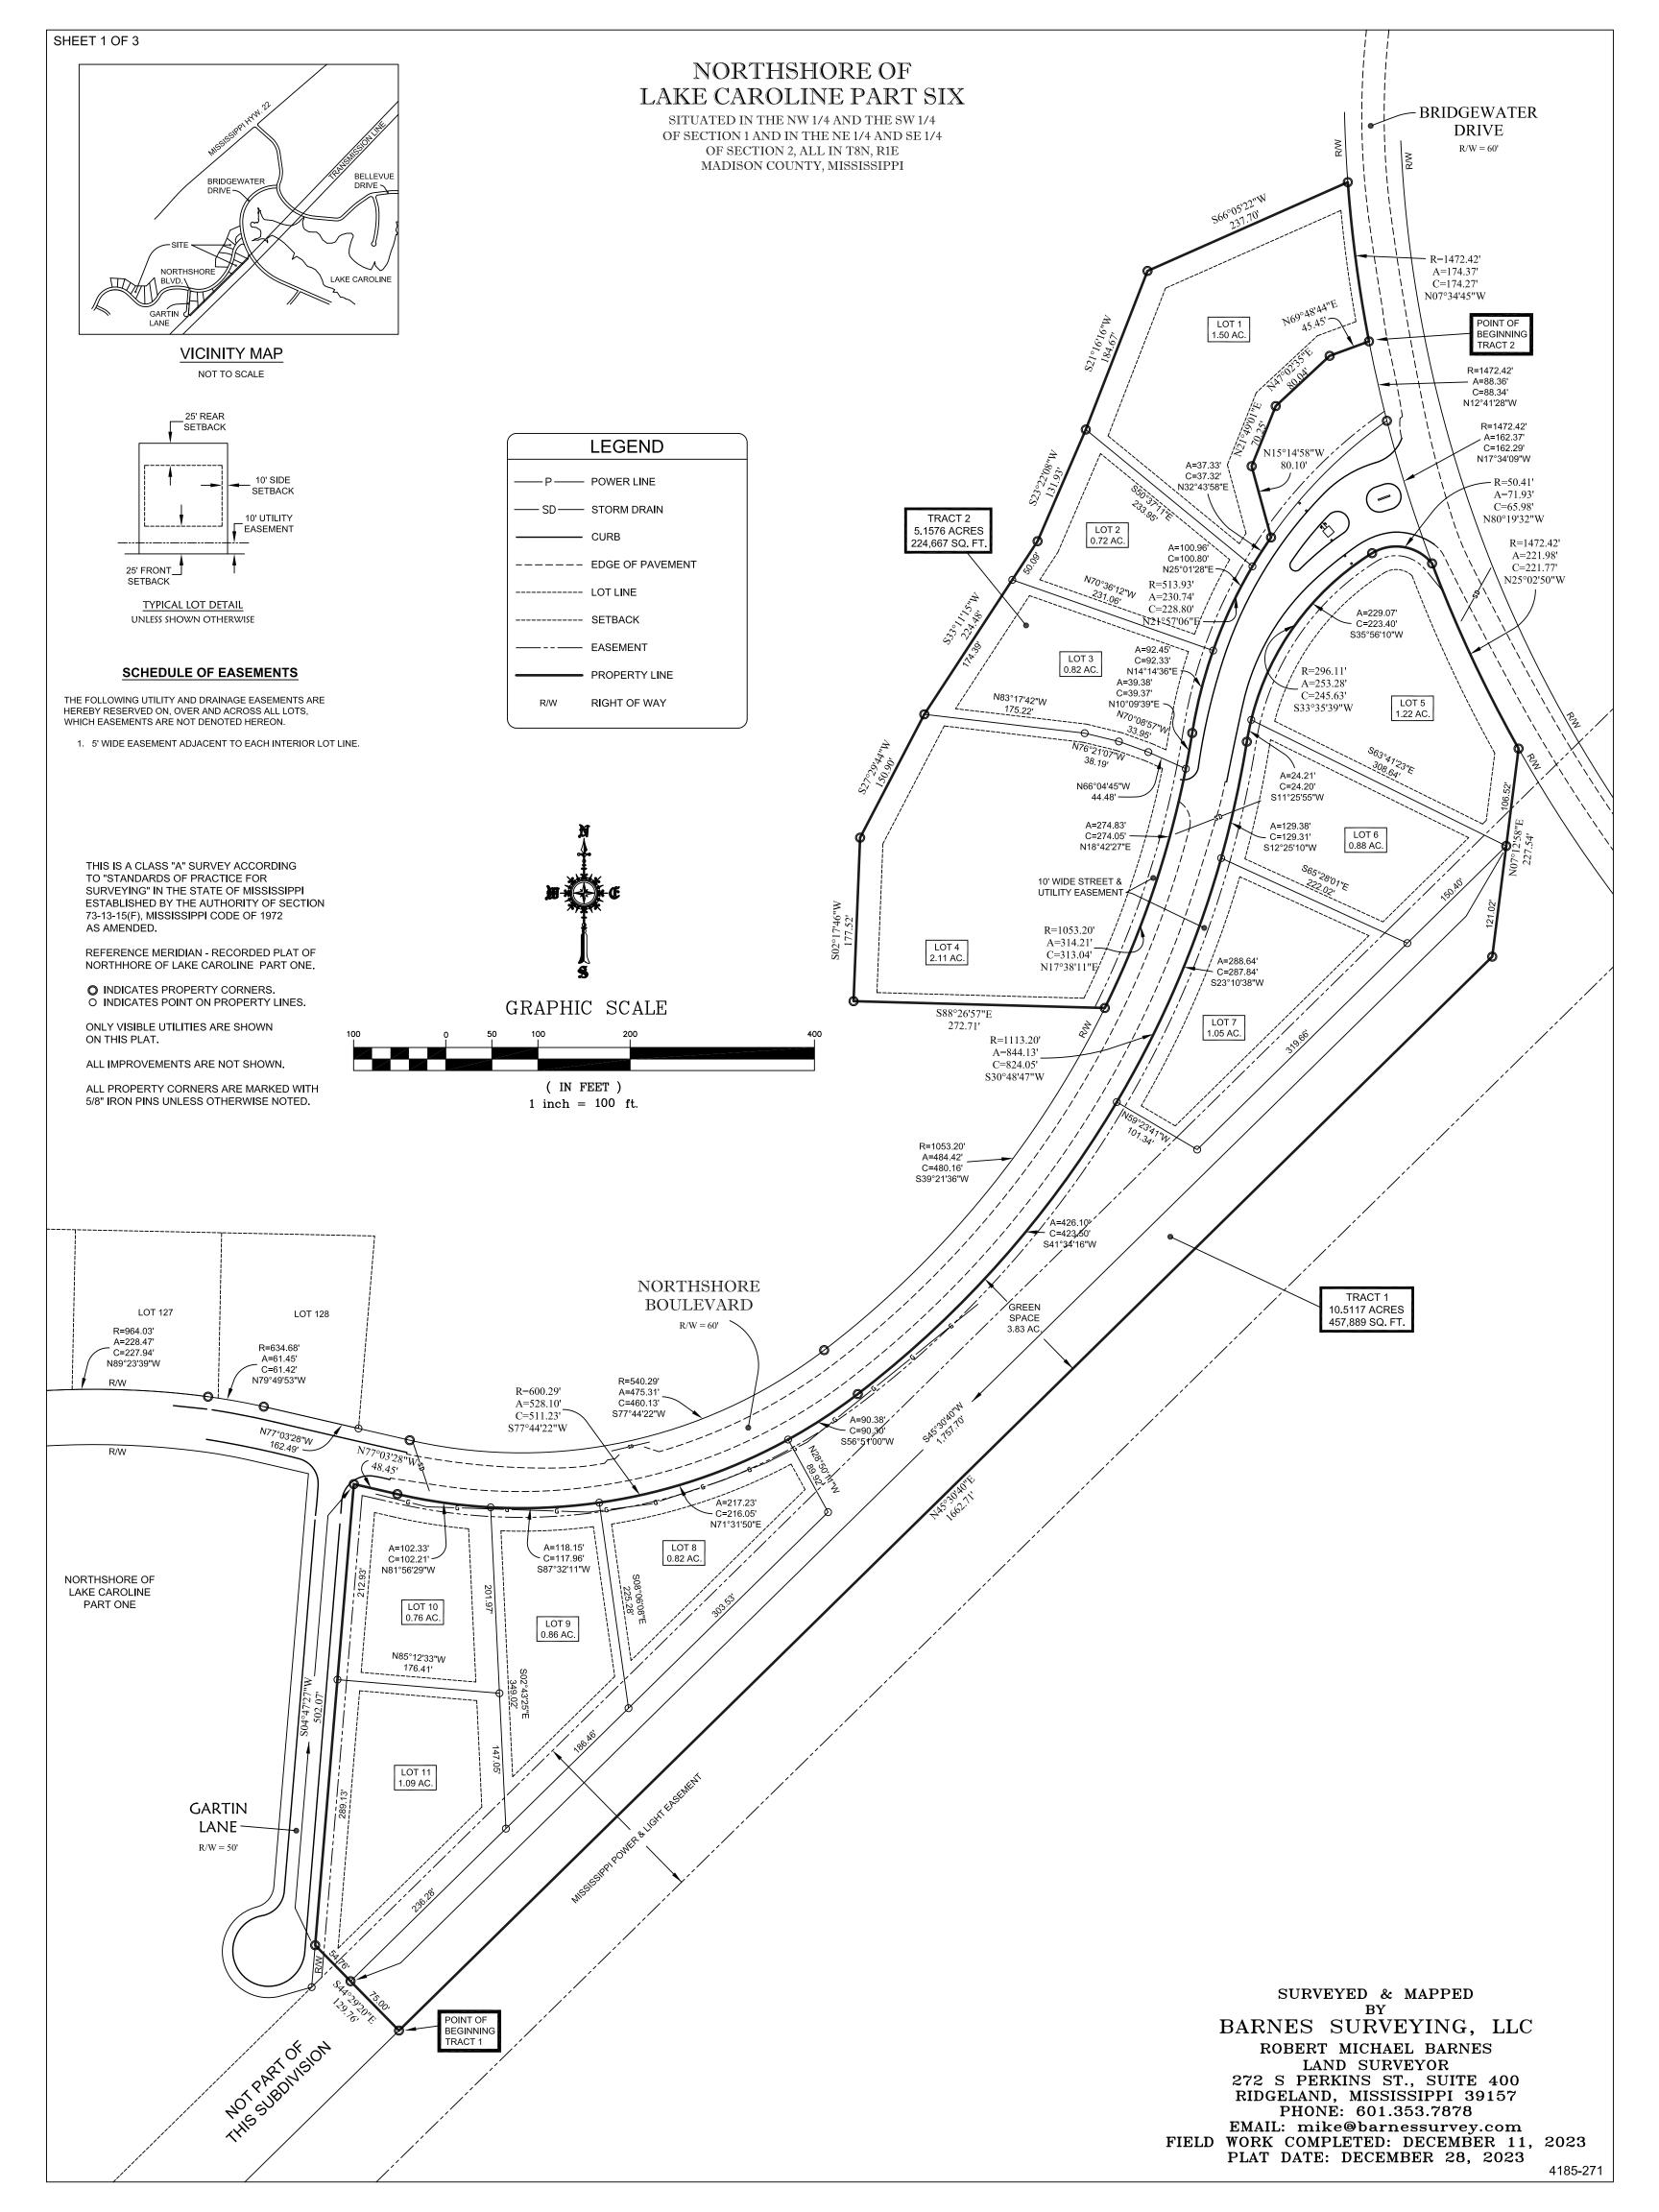

From: Tim Bryan, P.E., PTOE

**County Engineer** 

Re: Final Plat

Northshore of Caroline Part Six

The Engineering Department recommends approval of the preliminary plat of Northshore of Caroline Part Six. The development is 19 lots on approximately 22.41 acres. There is no public infrastructure associated with this development.

Commence at the southwest corner of the said Section 1 and run thence South 00° 15′ 54″ West for a distance of 349.99 feet; thence South 89° 43′ 27″ East for a distance of 751.84 feet; thence North 20° 06′ 28″ West for a distance of 2,017.38 feet to the center of a power transmission easement; thence North 45° 30′ 40″ East for a distance of 804.42 feet along the said center of a power transmission easement to the POINT OF BEGINNING for the parcel herein described; thence continue North 45° 30′ 40″ East for a distance of 1,662.71 feet along the said center of a power transmission easement to the POINT OF BEGINNING for the parcel herein described; thence end 221.75 foot a distance of 1,662.71 feet along the said center of a power transmission easement and run North 07° 12′ 58″ East for a distance of 227.54 feet to the western right of way line, said arc having a 221.77 foot chord which bears North 25° 02′ 50″ West; thence leave said western right of way line of Bridgewater Drive; thence run 221.98 feet along the arc of a 1,472.42 foot radius curve to the left along a right to fway flare, also being the southern right of way line of Northshore Boulevard, said arc having a 65.98 foot chord which bears North 80° 19′ 32″ West; thence run 233.28 feet along the arc of a 296.11 foot radius curve to the left along the said southern right of way line, said arc having a 824.05 foot chord which bears South 30° 48′ 47″ West; thence run 231.13.20 foot radius curve to the right along the said southern right of way line, said arc having a 113.20 foot chord which bears South 77° 44′ 22″ West; thence run North 77° 03′ 28″ West for a distance of 48.45 feet to the POINT OF BEGINNING, containing 10.5117 acres (457,889 square feet), more or less.